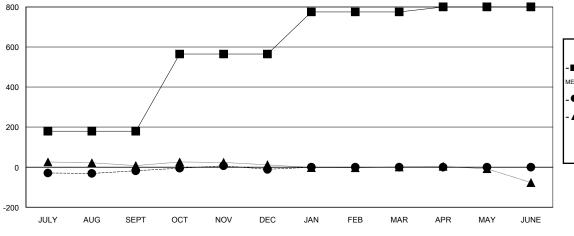

## GOALS AND ACTUAL NEW CLUBS CUMULATIVE

ASSESSMENT DATA

| <b>■-</b> c | URRENT YEAR GOALS FOR NEW |
|-------------|---------------------------|
| /FMRFI      | 28                        |

CURRENT YEAR ACTUAL MEMBERS

- ▲ - LAST YEAR ACTUAL MEMBERS

| DROPPED CLUBS: 3 |     |
|------------------|-----|
| DROPPED MEMBERS  |     |
| DROPPED WEWDERS  |     |
| DECEASED         | 17  |
| CLUB CANCELLED   | 31  |
| OTHER            | 88  |
| TOTAL            | 136 |