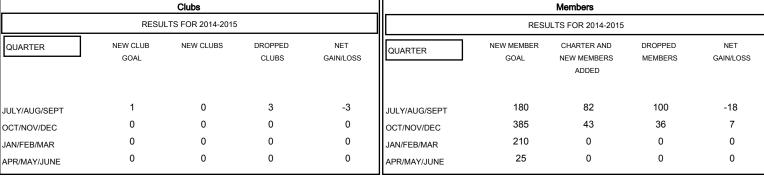

## MONTHLY MEMBERSHIP PROGRESS REPORT

District 50

Results as of: 12/31/2014

- ▲ - LAST YEAR ACTUAL MEMBERS

| DROPPED CLUBS: 3 |     |
|------------------|-----|
| DROPPED MEMBERS  |     |
| DROPPED WEWDERS  |     |
| DECEASED         | 17  |
| CLUB CANCELLED   | 31  |
| OTHER            | 88  |
| TOTAL            | 136 |